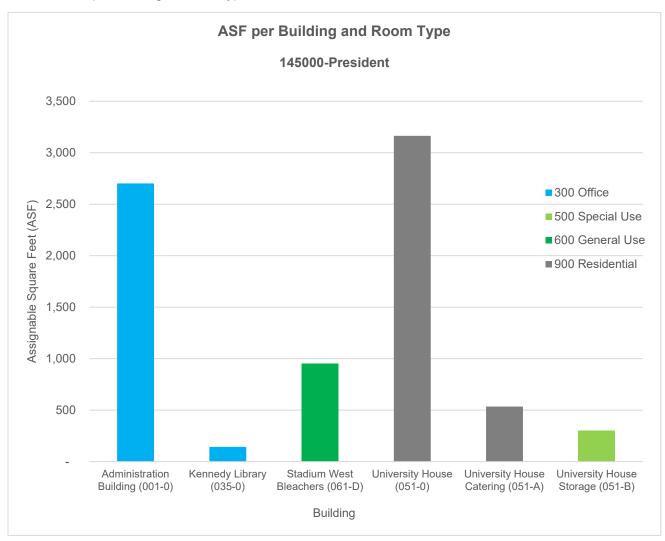

Chart 3: ASF per Building & Room Type

Table 3: ASF per Building & Room Type

|                                   | 300 Office |            | 500 Special Use |            | 600 General Use |            | 900 Residential |            | TOTAL |            |
|-----------------------------------|------------|------------|-----------------|------------|-----------------|------------|-----------------|------------|-------|------------|
| Building                          | ASF        | # of Rooms | ASF             | # of Rooms | ASF             | # of Rooms | ASF             | # of Rooms | ASF   | # of Rooms |
| Administration Building (001-0)   | 2,702      | 13         | ı               | -          | 1               | -          | ı               | -          | 2,702 | 13         |
| Kennedy Library (035-0)           | 143        | 1          | 1               |            | 1               | -          | 1               |            | 143   | 1          |
| Stadium West Bleachers (061-D)    | -          | -          | ı               | -          | 951             | 1          | ı               | -          | 951   | 1          |
| University House (051-0)          | -          | -          | 1               |            | 1               |            | 3,164           | 16         | 3,164 | 16         |
| University House Catering (051-A) | -          | -          | ı               | -          | 1               | -          | 535             | 5          | 535   | 5          |
| University House Storage (051-B)  | -          | -          | 300             | 1          |                 | -          | 1               | -          | 300   | 1          |
| TOTAL                             | 2,845      | 14         | 300             | 1          | 951             | 1          | 3,699           | 21         | 7,795 | 37         |