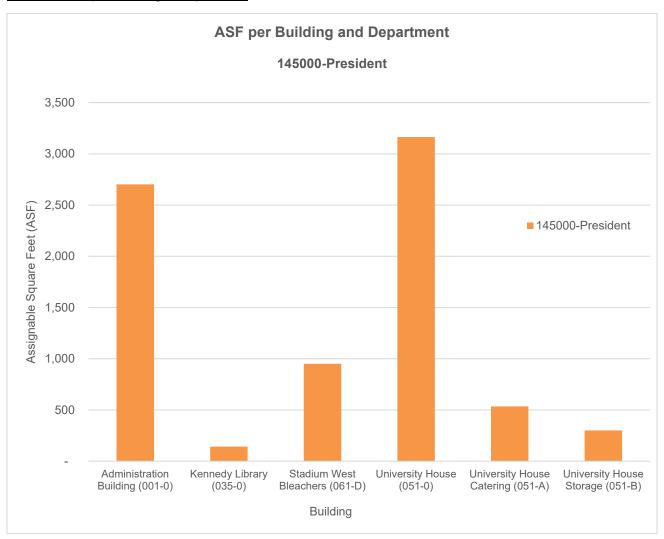

Chart 2: ASF per Building & Department

Table 2: ASF per Building & Department

|                                   | 145000-President |            |  |  |
|-----------------------------------|------------------|------------|--|--|
| Building                          | ASF              | # of Rooms |  |  |
| Administration Building (001-0)   | 2,702            | 13         |  |  |
| Kennedy Library (035-0)           | 143              | 1          |  |  |
| Stadium West Bleachers (061-D)    | 951              | 1          |  |  |
| University House (051-0)          | 3,164            | 16         |  |  |
| University House Catering (051-A) | 535              | 5          |  |  |
| University House Storage (051-B)  | 300              | 1          |  |  |
| TOTAL                             | 7,795            | 37         |  |  |