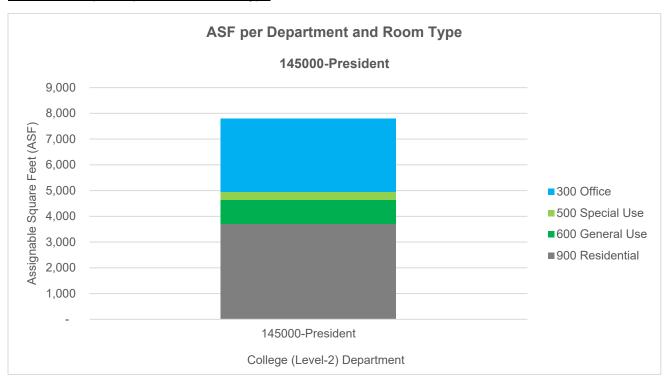

## Summary of Division Space

Total Number of Buildings 6
Total Number of Rooms 37
Total Assignable Square Footage (ASF) 7,795

Chart 1: ASF per Department & Room Type

Table 1: ASF per Department & Room Type

|                   | 300 Office |            | 500 Special Use |            | 600 General Use |            | 900 Residential |            | TOTAL |            |
|-------------------|------------|------------|-----------------|------------|-----------------|------------|-----------------|------------|-------|------------|
| College (Level-2) | ASF        | # of Rooms | ASF             | # of Rooms | ASF             | # of Rooms | ASF             | # of Rooms | ASF   | # of Rooms |
| 145000-President  | 2,845      | 14         | 300             | 1          | 951             | 1          | 3,699           | 21         | 7,795 | 37         |